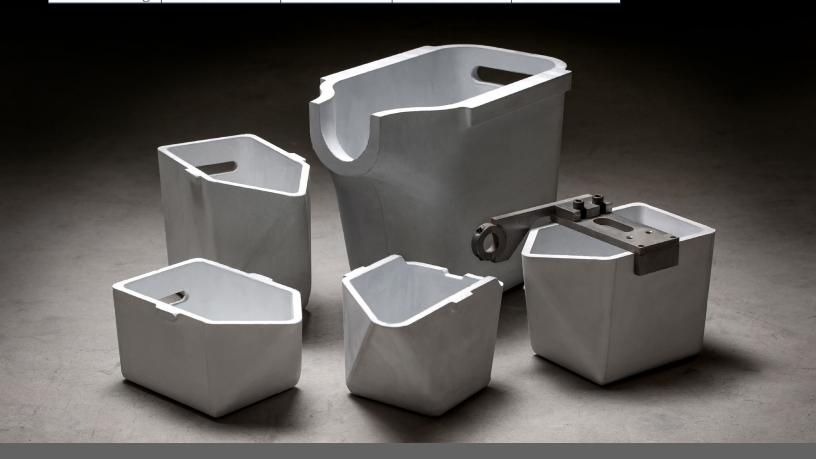

## The DuraLadle Ceramic Auto Ladle With Non-Wetting OXYTRON™ Material Technology

Designed for transferring molten metal, the Ceramic Product China Inc. DuraLadle provides die casters with long life, dependability, and improved oxide reductions. Every ladle is designed with a reusable metal holder to fit an auto ladle machine or robot and can be configured for left or right hand orientation

The rear submerged fill port on the DuraLadle auto ladle allows for clean metal to be pulled from below the melt line, reducing oxides. Each ladle is made with OXYTRON, a non-wetting material in molten aluminum.

## **Features**

- OXYTRON material is non-wetting in molten aluminum
- · Requires no coating
- Months of service life with no maintenance
- Reusable holder with attachments for major auto ladle machines and rear submerged fill port to reduce oxides