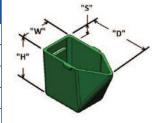

| DURALADLE SIZES |        |              |             |              |                |
|-----------------|--------|--------------|-------------|--------------|----------------|
| Ladle Capacity  |        | "H" Height   | "W" Width   | "D" Depth    | "S" Slot Depth |
| 5lb.            | 2.3kg  | 4.75" 121mm  | 6.13" 156mm | 9.77" 248mm  | 1.28" 32mm     |
| 8lb.            | 3.6kg  | 6.50" 165mm  | 6.13" 156mm | 9.77" 248mm  | 2.07" 53mm     |
| 10lb.           | 4.5kg  | 6.50" 165mm  | 6.13" 156mm | 9.77" 248mm  | 1.28" 32mm     |
| 12lb.           | 5.4kg  | 6.50" 165mm  | 6.13" 156mm | 9.77" 248mm  | 0.65" 17mm     |
| 15lb.           | 6.8kg  | 7.88" 200mm  | 6.13" 156mm | 11.48" 292mm | 1.28" 32mm     |
| 17lb.           | 7.7kg  | 7.88" 200mm  | 6.13" 156mm | 11.48" 292mm | 0.77" 20mm     |
| 50lb.           | 22.8kg | 12.00" 305mm | 9.38" 238mm | 15.18" 385mm | 1.28" 32mm     |